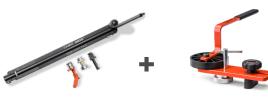

## WHEN YOU PURCHASE

FOUR BOXES OF 1000 CT. CAMO COLLATED WOOD FACE SCREWS IN TAN, GREEN, AND DARK BROWN.

\*Limit one offer per customer.

ONE DRIVE™ TOOL

FREE +50% OFF

ONE DRIVE" TOOL

ONE *LEVER*® TOOL